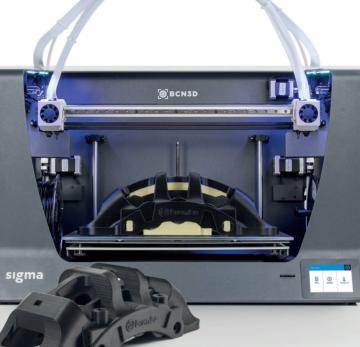

## **BCN3D Sigmax**

The BCN3D Sigmax is a professional FFF 3D printer characterized by its impressive printing volume and Independent Dual Extruder (IDEX) system. These main features turn the Sigmax in the most versatile 3D printer in the market, ideal for those who need to print big, complex parts or increase their productive capacity.